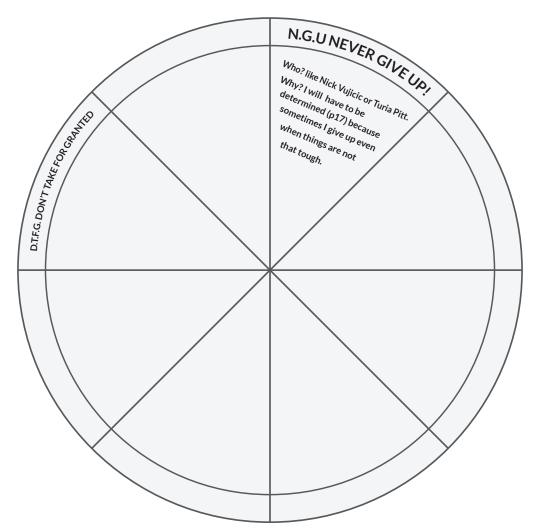

## **Attitude** Spinning Wheel

**LEARNING INTENTION:** Identifying Attitudes I will need, so as to achieve my DREAMS! [TEACHERS – you will need to photocopy these two sheets on to cardboard.]

- 1. Flick through the MJR book and find 8 attitudes that you feel you will need to achieve your dreams or to succeed in being a person of QUALITY! e.g. two have already been chosen for you N.G.U. and D.T.F.G. Unsure of others go to Jessica Watson (p19)
- 2. Carefully finish the D.T.F.G. (Don't Take for Granted) by writing (using very small printing) about who (eg parents, coaches, teachers, friends) & why you D.T.F.G.
- 3. Fill in the other 6 attitudes with a description of why these will be important to you in the future.
- 4. Fill in your dream and lightly colour the top 'My dream ... sheet' in different colours to make them stand out. Cut out the shaded 1/8th
- 5. Cut out both circles and then place the second circle on top of this main circle clip them together using a paper split pin.

6. Take it home, show people at home, put it on the fridge and get it out over the next few years so that it will constantly remind you of attitudes you will strive to gain to achieve your dreams.