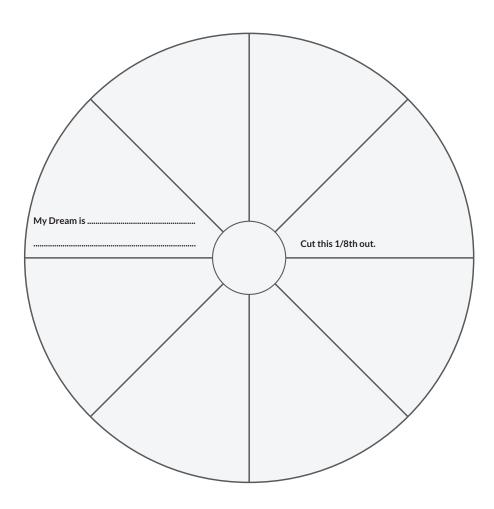

## **Attitude** Spinning Wheel

**LEARNING INTENTION:** Identifying Attitudes I will need, so as to achieve my DREAMS! [TEACHERS – you will need to photocopy these two sheets on to cardboard.]

- 1. Flick through the MJR book and find 8 attitudes that you feel you will need to achieve your dreams or to succeed in being a person of QUALITY! e.g. two have already been chosen for you N.G.U. and D.T.F.G. Unsure of others go to Jessica Watson (p19)
- 2. Carefully finish the D.T.F.G. (Don't Take for Granted) by writing (using very small printing) about who (eg parents, coaches, teachers, friends) & why you D.T.F.G.
- 3. Fill in the other 6 attitudes with a description of why these will be important to you in the future.
- 4. Fill in your dream and lightly colour the top 'My dream ... sheet' in different colours to make them stand out. Cut out the shaded 1/8th
- 5. Cut out both circles and then place the second circle on top of this main circle clip them together using a paper split pin.

6. Take it home, show people at home, put it on the fridge and get it out over the next few years so that it will constantly remind you of attitudes you will strive to gain to achieve your dreams.