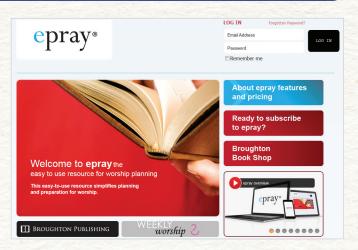

### Epray

## epray®

### Worship planning made easy

- An easy-to-use, web based resource which simplifies planning and preparation for worship.
- Accessible on tablets and smart phones as well as your PC or MAC computer.

Your subscription also includes copyright permission to use all copyright material from the APBA and AAPB, Bible references for the NIV and NRSV material in public services including photocopying, printing or data projection.

#### EPRAY INCLUDES:

- An ebook edition of the APBA and AAPB so that you can select and copy the contents.
- Instant access to Next Sunday services including Bible readings, sentence and Collects with seasonal variations or feast day options.
- A service creator to select different options within APBA so you can customise your services.
- Service options which include text from the anglicized versions of the NRSV and NIV and access to TIS and AHB public domain hymn lyrics.
- The ability to view Lectionary readings by date.
- The ability to view daily prayer (the Daily Office) including all Collects, readings and Psalms